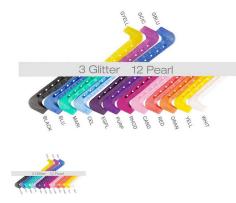

## Adjustable bladeguard

Walking around the Skate Arena when not on the ice can damage the blade edges and hinder performance. This essential piece of equipment protects the blade edges when walking. Made from PVC and EVA, the guard is composed of 2 pieces and a spring for easy assembly. They can be adjusted to fit all sizes, and stay firmly in position to provide full protection. An extensive range of 29 colors means you can get the cover to match your skating with lots of variations to choose from: • 10 colors with SPARKLY GLITTER. • 5 TRANSPARENT JELLY colors. • 13 PEARLESCENT colors. You can even combine different colors to make your own MULTI-COLORED blade guards.