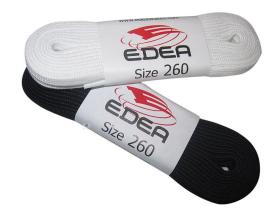

## Laces

Proper lacing ensures maximum performance and Edea laces ensure perfect lacing. They are made of carded, flat tubular Polyester making them tangle-resistant and extra strong. Edea have added extra long ends to ensure easy threading. Because laces take so much strain even specially designed skate laces wear out. Laces should be changed as soon as they lose their texture and elasticity as this will mean they come lose more often. On average laces need to be replaced every 3-4 months.