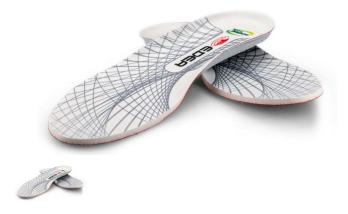

## **E-SOLE**

Noene inserts under heel and metatarsus to absorb and dissipate 96% of shock and vibration due to the impact. Arch support provides stability helping to correct posture and align points. Made from EVA, it adapts perfectly to the shape of the foot. The high elasticity ensures softness and comfort without a toe curl. Eva is hydro repellent and insulating so you stay fresh. Hypoallergenic and resistant to fungi and bacteria, it is also non-toxic.