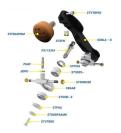

## **BLASTER for DERBY**

The frame (plate) Blaster is the Roller Derby version of one of the most popular Roll-Line® frames and can be used by all team members (Blocker, Jammer, Pivot). Frame derived from a drawn Aluminum bar, and completely created using computer numerical control (CNC) machining. 13 mm king-pins inclined to 16° with traditional trim. Elastomer cushions available in 5 hardnesses (colors). Aluminum trucks with 8mm steel axles and adjustable pivot pin. Toestop and tool kit included.