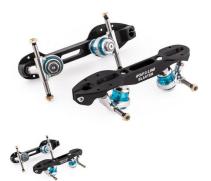

## **BLASTER for DERBY**

The frame (plate) Blaster is the Roller Derby version of one of the most popular Roll-Line® frames and can be used by all team members (Blocker, Jammer, Pivot). Frame derived from a drawn Aluminum bar, and completely created using computer numerical control (CNC) machining. 13 mm king-pins inclined to 16° with traditional trim. Elastomer cushions available in 5 hardnesses (colors). Aluminum trucks with 8mm steel axles and adjustable pivot pin. Toestop and tool kit included.