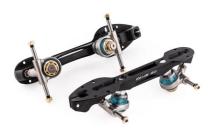

## **AGILE** for hockey

Agile is the revolutionary frame (plate) designed to best meet the needs of the most sophisticated hockey players The reduced wheelbase is the big news that gives a never seen before agility, for quick and effective changes of direction. Trim lowered by 5mm which considerably lowers the center of gravity for an increased stability. Differentiation between left and right frame, which facilitates. Click-action" mechanism that allows for heightened precision with truck-adjustment. Frame derived from a drawn Aluminum bar, and completely created using computer numerical control (CNC) machining. 13mm king-pins inclined to 16° with lowered trim. Elastomer cushions available in 5 hardnesses (colors). Aluminum trucks with 7mm steel axles and adjustable pivot pin. Hokey toestop and tool kit included.