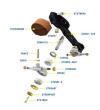

## **AGILE** for hockey

Agile is the revolutionary frame (plate) designed to best meet the needs of the most sophisticated hockey players The reduced wheelbase is the big news that gives a never seen before agility, for quick and effective changes of direction. Trim lowered by 5mm which considerably lowers the center of gravity for an increased stability. Differentiation between left and right frame, which facilitates. Click-action" mechanism that allows for heightened precision with truck-adjustment. Frame derived from a drawn Aluminum bar, and completely created using computer numerical control (CNC) machining. 13mm king-pins inclined to 16° with lowered trim. Elastomer cushions available in 5 hardnesses (colors). Aluminum trucks with 7mm steel axles and adjustable pivot pin. Hokey toestop and tool kit included.