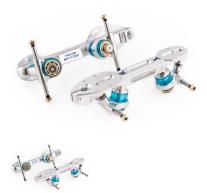

## **MISTRAL**

The Mistral frame (plate) is designed for athletes who execute double-rotation jumps and advanced spins. Differentiation between left and right frame, which facilitates the toe-assisted jumps, namely the Toe-Loop, Flip y Lutz. "Click-action" mechanism that allows for heightened precision with truck-adjustment, maintaining their orientation even during more complex movements and skating. Frame derived from a drawn aluminum bar, and completely created using computer numerical control (CNC) machining. 13 mm king-pins inclined to 16° with traditional trim. Elastomer cushions available in 5 hardnesses (colors). Aluminum trucks with 7mm steel axles and adjustable pivot pin. Toestop and tool kit included.