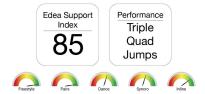

## CONCERTO

The traditional look belies the innovation that makes this boot strong and responsive, putting you in direct contact with the ice. The thinner sole connects you further as the reduced reaction time gives you precision, control and feel. Designed with the direct response for those who need feel, Concerto is also ergonomically shaped to work with you. The soft collar increases movement range and the padding support without pressure. The anatomical design, advanced structure and flexible tongue adapt immediately to your feet. Memory foam adds the final touch. Don't miss a single minute of training. Edea's unique Dual Sole reduces ice chatter giving you a smoother glide, connecting you with the ice.