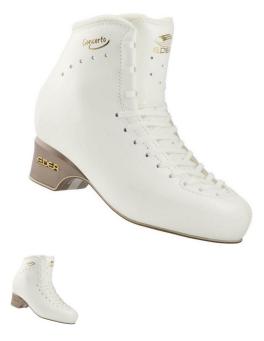

## CONCERTO

The traditional look belies the innovation that makes this boot strong and responsive, putting you in direct contact with the ice. The thinner sole connects you further as the reduced reaction time gives you precision, control and feel. Designed with the direct response for those who need feel, Concerto is also ergonomically shaped to work with you. The soft collar increases movement range and the padding support without pressure. The anatomical design, advanced structure and flexible tongue adapt immediately to your feet. Memory foam adds the final touch. Don't miss a single minute of training. Edea's unique Dual Sole reduces ice chatter giving you a smoother glide, connecting you with the ice.