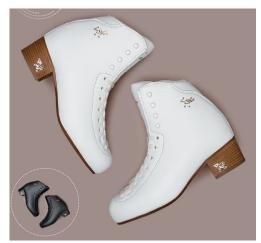

## **ELECTRA**

One of Risport's best sellers, Electra offers the stability and comfort required for those who want to refine their figures and double and single jumps without sacrificing the touch of elegance integral to the sport. To meet young champions' needs, it includes: – Microfibre upper that ensures extreme lightness – Leather sole with special angled processing that enables skaters to reach very high lateral inclinations and obtain an unparalleled shock-absorbing effect, proven by years of skating history – Comfort designed specifically for younger champions, from the special comfort width designed for feet that are not yet fully formed, to the special 3D lining (which also maintains the right foot temperature and prevents bacteria from forming), ease of lacing, the soft collar and the possibility of thermoforming the shoe to adapt perfectly to the foot – Support from the lateral reinforcements specially designed for double and single figures and jumps (45)