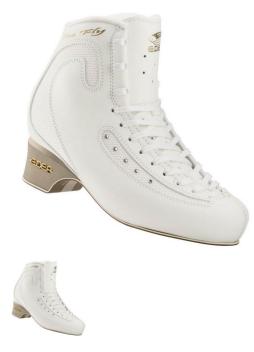

## **ICE FLY**

Ice Fly is designed to give you the ultimate in control. The improved feeling comes from the innovative shell and thinner sole. They combine so you can skate the edges. Performance with maximum comfort. Anatomically designed to work with you. The ergonomic heel pocket keeps the foot aligned while the memory foam holds without pressure. The thermoformable shell can be custom fitted in store. Perfection on your feet. Ice Fly are designed for you. Get more ice time with a shorter break-in time. The microperforated air tech lining, also means our boots dry more quickly, keeping you both fresher for your next session Edea's unique Dual Sole reduces ice chatter giving you a smoother glide, connecting you with the ice.