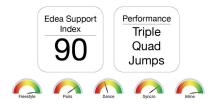

## **ICE FLY**

Ice Fly is designed to give you the ultimate in control. The improved feeling comes from the innovative shell and thinner sole. They combine so you can skate the edges. Performance with maximum comfort. Anatomically designed to work with you. The ergonomic heel pocket keeps the foot aligned while the memory foam holds without pressure. The thermoformable shell can be custom fitted in store. Perfection on your feet. Ice Fly are designed for you. Get more ice time with a shorter break-in time. The microperforated air tech lining, also means our boots dry more quickly, keeping you both fresher for your next session Edea's unique Dual Sole reduces ice chatter giving you a smoother glide, connecting you with the ice.