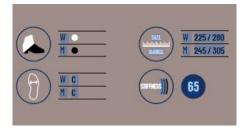

## **MERCURIO** elite

Mercurio is the top of the range of the roller line created specifically for professional skaters and high-level athletes (triple and double jumps), featuring an innovative design and technical solutions aimed at combining performance and lightness. Thanks to the combination of the exclusive Pro Mount sole with Air Flow System and research into innovative materials, it offers maximum performance, lightness, breathability and comfort. Its strengths are: Pro Mount sole with Air System featuring an extremely innovative design, made of thermoplastic material that guarantees high performance by reducing weight and vibrations; the exclusive "Pro Mount" technology speeds up and ensures greater stability of the blade assembly, while the Air Flow system allows constant air exchange and maximum breathability for the foot The combination of microfibre and high-tech fabric ensures stability, strength, lightness and breathability without neglecting the particularly attractive design Maximum comfort thanks to the anatomical profile, the ultra-padded collar and the special 3D lining (which also maintains the right foot temperature and prevents bacteria from forming) and the possibility of achieving perfect customisation via thermoforming Excellent support thanks to lateral reinforcements (65)