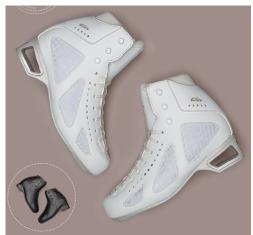

## **MERCURIO** elite

Mercurio is the top of the range of the roller line created specifically for professional skaters and high-level athletes (triple and double jumps), featuring an innovative design and technical solutions aimed at combining performance and lightness. Thanks to the combination of the exclusive Pro Mount sole with Air Flow System and research into innovative materials, it offers maximum performance, lightness, breathability and comfort. Its strengths are: Pro Mount sole with Air System featuring an extremely innovative design, made of thermoplastic material that guarantees high performance by reducing weight and vibrations; the exclusive "Pro Mount" technology speeds up and ensures greater stability of the blade assembly, while the Air Flow system allows constant air exchange and maximum breathability for the foot The combination of microfibre and high-tech fabric ensures stability, strength, lightness and breathability without neglecting the particularly attractive design Maximum comfort thanks to the anatomical profile, the ultra-padded collar and the special 3D lining (which also maintains the right foot temperature and prevents bacteria from forming) and the possibility of achieving perfect customisation via thermoforming Excellent support thanks to lateral reinforcements (65)