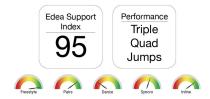

## **PIANO**

Edea Anti-Shock gives you the ultimate in feel. Negative energies are absorbed, giving you a better platform. The smoother glide ensures quicker transitions and take offs. The saved energy means you can train longer and harder. Feel more and express yourself. Innovation means speed, air time and feel. The unique shell and thinner sole improve power transmission shortening reaction time and increasing control. A lower center of gravity increases stability. Feel the power, skate the edges. Performance without pain. The anatomical structure works with your body. The ergonomic heel lock optimizes foot position and memory foam holds without pressure. The thermoformable shell can be shaped in store for your perfect fit. Start ahead, stay ahead. Designed to work with your body using the latest materials, Piano adjusts quickly to you. Get more time for training with our shorter break-in time. The microperforated air tech lining, also means our boots dry more quickly. keeping you both fresher for your next session.