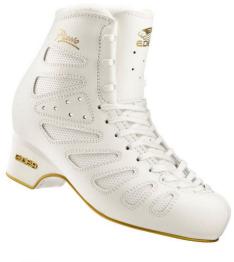

## **PIANO**

Edea Anti-Shock gives you the ultimate in feel. Negative energies are absorbed, giving you a better platform. The smoother glide ensures quicker transitions and take offs. The saved energy means you can train longer and harder. Feel more and express yourself. Innovation means speed, air time and feel. The unique shell and thinner sole improve power transmission shortening reaction time and increasing control. A lower center of gravity increases stability. Feel the power, skate the edges. Performance without pain. The anatomical structure works with your body. The ergonomic heel lock optimizes foot position and memory foam holds without pressure. The thermoformable shell can be shaped in store for your perfect fit. Start ahead, stay ahead. Designed to work with your body using the latest materials, Piano adjusts quickly to you. Get more time for training with our shorter break-in time. The microperforated air tech lining, also means our boots dry more quickly. keeping you both fresher for your next session.