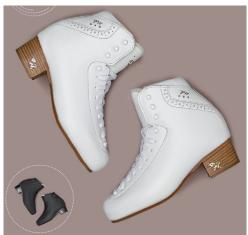

## RF3 pro

The RF 3 PRO brings all the features of the RF 1 ELITE model to support young professionals in their professional and physical growth, offering exceptional comfort and high-level performance (triple and double). Young athletes will find: — The exceptional lining that guarantees maximum stability and control of the skate, with antibacterial and anti-inflammatory properties thanks to treatment with aloe — Leather sole with special angled processing that enables skaters to reach very high lateral inclinations; leather has the ability to stop vibrations being transmitted to the foot and simultaneously to ensure perfect control — Maximum comfort thanks to the anatomical profile, the ultra-padded collar and the possibility of achieving perfect customisation via thermoforming — The special lacing system, made with reinforced eyelets, holes and hooks, allows multi-adjustable lacing at different points of the foot and ankle — Excellent support thanks to lateral reinforcements (60)