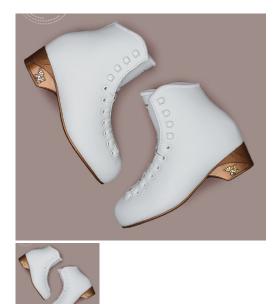

## VENUS

This is the Risport Entry Level model, designed for those who are starting to face the challenge of daily training and want to improve their technique day by day and step by step, with the dream of mounting the Olympics podium, and for beginners. Upper made of ultralight resistant material A thermoplastic sole with an ergonomic design to ensure lightness and stability Comfort ensured by the special comfort width, the breathable fabric lining (which also maintains the right foot temperature and prevents bacteria from forming), the ease of lacing, the soft collar and the possibility of thermoforming the shoe to adapt perfectly to the foot Support from the lateral reinforcements specially designed for single figures and jumps (25)